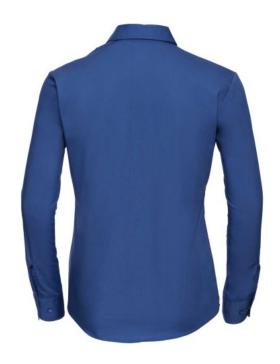

## RUSSELL WOMEN'S LONG SLEEVE SHIRT PURE COTTON

## **Specification**

RUSSELL women's long sleeve shirt PURE COTTON. Elegant and very durable shirt with the comfort of pure cotton. Classic collar without buttons, one button on cuff, pocket on the right. 100% Poplim cotton, 120/125 g / m2. Laundry at 40 degrees . EASY CARE - Dries fast, easy to iron Aztc Blu L