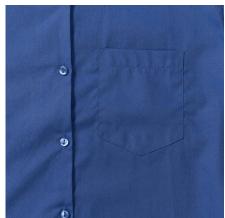

## **Specification**

RUSSELL women's long sleeve shirt PURE COTTON. Elegant and very durable shirt with the comfort of pure cotton. Classic collar without buttons, one button on cuff, pocket on the right. 100% Poplim cotton, 120/125 g / m2. Laundry at 40 degrees . EASY CARE - Dries fast, easy to iron Aztc Blu L