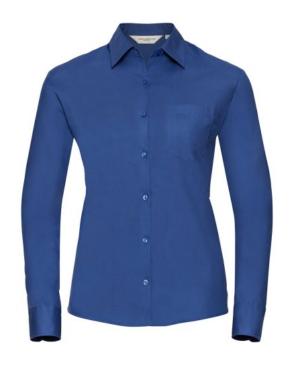

## RUSSELL WOMEN'S LONG SLEEVE SHIRT PURE COTTON

## **Specification**

RUSSELL women's long sleeve shirt PURE COTTON. Elegant and very durable shirt with the comfort of pure cotton. Classic collar without buttons, one button on cuff, pocket on the right. 100% Poplim cotton, 120/125 g / m2. Laundry at 40 degrees . EASY CARE - Dries fast, easy to iron Aztc Blu L