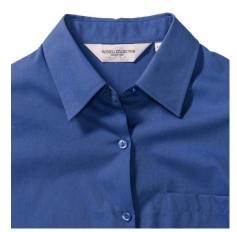

## **Specification**

RUSSELL women's long sleeve shirt PURE COTTON. Elegant and very durable shirt with the comfort of pure cotton. Classic collar without buttons, one button on cuff, pocket on the right. 100% Poplim cotton, 120/125 g / m2. Laundry at 40 degrees . EASY CARE - Dries fast, easy to iron Aztc Blu L